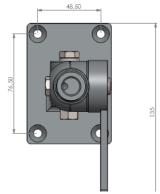

## Outline Drawing

reserves the right to introduce changes to this information without notice.

| Mechanical Specifications: |                                                                                            |
|----------------------------|--------------------------------------------------------------------------------------------|
| Color                      | Chrome                                                                                     |
| Height                     | 120 mm                                                                                     |
| Weight                     | 900 g (Mounting Hardware included)                                                         |
| Mounting                   | Bolt-on with supplied screws                                                               |
| Mounting place             | On deck or wall                                                                            |
| Materials                  | Chrome plated solid brass, stainless steel and rubber                                      |
| Operating temperature      | -40C to +70C                                                                               |
| For Antenna Types          | For marine, Satcom and GPS antennas with US-style internal 1"-14NF threaded base           |
| Dimensions                 | 93 x 65 x 120 mm                                                                           |
|                            |                                                                                            |
| Ordering information:      |                                                                                            |
| P/N                        | 10000-323 (Individually packing in Carton box)                                             |
|                            |                                                                                            |
| Packaging Information:     |                                                                                            |
| Туре                       | Bulk packing or individually packing in Polybag or Carton box (See "ORDERING INFORMATION") |
| Weight                     | Approx. 1 kg                                                                               |