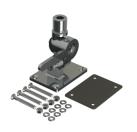

## 4-way heavy-duty chrome plated solid brass deck mount (1"-14NF)

- Heavy duty 4-Way tiltable easy lay-down chrome plated solid brass mount for deck/wall mounting of Marine, Satcom and GPS antennas with internal 1"-14NF threaded base
- Stainless steel mounting hardware included

| Mechanical Specifications: |                                                                                            |
|----------------------------|--------------------------------------------------------------------------------------------|
| Color                      | Chrome                                                                                     |
| Height                     | 120 mm                                                                                     |
| Weight                     | 900 g (Mounting Hardware included)                                                         |
| Mounting                   | Bolt-on with supplied screws                                                               |
| Mounting place             | On deck or wall                                                                            |
| Materials                  | Chrome plated solid brass, stainless steel and rubber                                      |
| Operating temperature      | -40C to +70C                                                                               |
| For Antenna Types          | For marine, Satcom and GPS antennas with US-style internal 1"-14NF threaded base           |
| Dimensions                 | 93 x 65 x 120 mm                                                                           |
|                            |                                                                                            |
| Ordering information:      |                                                                                            |
| P/N                        | 10000-323 (Individually packing in Carton box)                                             |
|                            |                                                                                            |
| Packaging Information:     |                                                                                            |
| Туре                       | Bulk packing or individually packing in Polybag or Carton box (See "ORDERING INFORMATION") |
| Weight                     | Approx. 1 kg                                                                               |