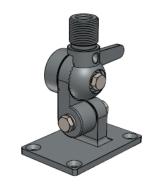

## 4-way heavy-duty chrome plated solid brass deck mount (1"-14NF)

- Heavy duty 4-Way tiltable easy lay-down chrome plated solid brass mount for deck/wall mounting of Marine, Satcom and GPS antennas with internal 1"-14NF threaded base
- Stainless steel mounting hardware included

| Mechanical Specifications: |                                                                                            |
|----------------------------|--------------------------------------------------------------------------------------------|
| Color                      | Chrome                                                                                     |
| Height                     | 120 mm                                                                                     |
| Weight                     | 900 g (Mounting Hardware included)                                                         |
| Mounting                   | Bolt-on with supplied screws                                                               |
| Mounting place             | On deck or wall                                                                            |
| Materials                  | Chrome plated solid brass, stainless steel and rubber                                      |
| Operating temperature      | -40C to +70C                                                                               |
| For Antenna Types          | For marine, Satcom and GPS antennas with US-style internal 1"-14NF threaded base           |
| Dimensions                 | 93 x 65 x 120 mm                                                                           |
|                            |                                                                                            |
| Ordering information:      |                                                                                            |
| P/N                        | 10000-323 (Individually packing in Carton box)                                             |
|                            |                                                                                            |
| Packaging Information:     |                                                                                            |
| Туре                       | Bulk packing or individually packing in Polybag or Carton box (See "ORDERING INFORMATION") |
| Weight                     | Approx. 1 kg                                                                               |